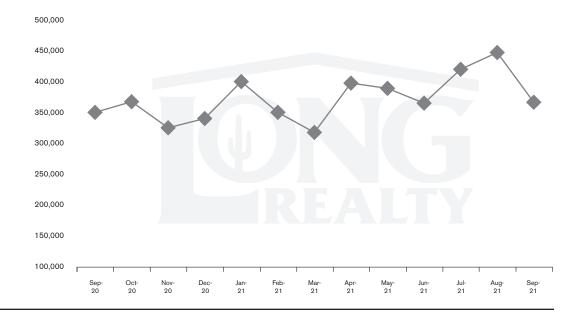

#### MEDIAN SOLD PRICE

OUAIL CREEK

On average, homes sold this % of original list price.

Sep 2020

Sep 2021

97.9%

98.4%

QUAIL CREEK | OCTOBER 2021

In the Quail Creek area, September 2021 active inventory was 17, a 11% decrease from September 2020. There were 10 closings in September 2021, a 29% decrease from September 2020. Year-to-date 2021 there were 162 closings, a 31% increase from year-to-date 2020. Months of Inventory was 1.7, up from 1.4 in September 2020. Median price of sold homes was \$366,450 for the month of September 2021, up 5% from September 2020. The Quail Creek area had 18 new properties under contract in September 2021, unchanged from September 2020.