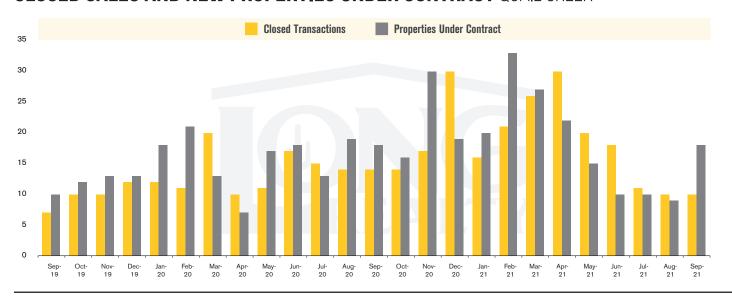

#### **CLOSED SALES AND NEW PROPERTIES UNDER CONTRACT** QUAIL CREEK

QUAIL CREEK | OCTOBER 2021

In the Quail Creek area, September 2021 active inventory was 17, a 11% decrease from September 2020. There were 10 closings in September 2021, a 29% decrease from September 2020. Year-to-date 2021 there were 162 closings, a 31% increase from year-to-date 2020. Months of Inventory was 1.7, up from 1.4 in September 2020. Median price of sold homes was \$366,450 for the month of September 2021, up 5% from September 2020. The Quail Creek area had 18 new properties under contract in September 2021, unchanged from September 2020.