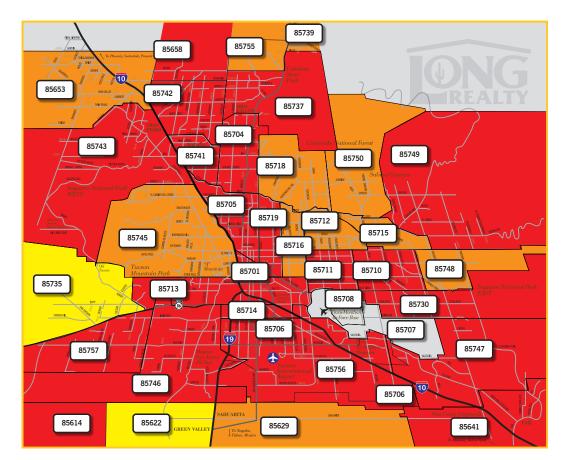

#### CHANGE IN MEDIAN SALES PRICE BY ZIP CODE

### JUL 2020-SEP 2020 TO JUL 2021-SFP 2021

Real Estate remains very localized and market conditions can vary greatly by not only geographic area but also by price range.