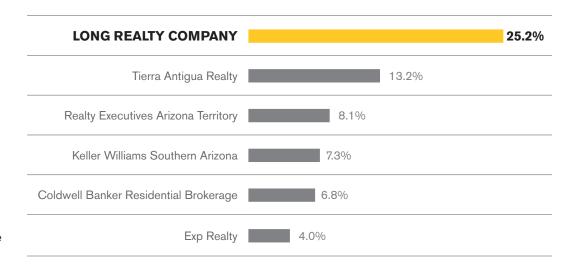

#### MARKET SHARE TUCSON METRO

## Long Realty leads the market in successful real estate sales.

Data Obtained 10/06/2021 from MLSSAZ using TrendGraphix software for all closed residential sales volume between 10/01/2020 – 09/30/2021 rounded to the nearest tenth of one percent and deemed to be correct.