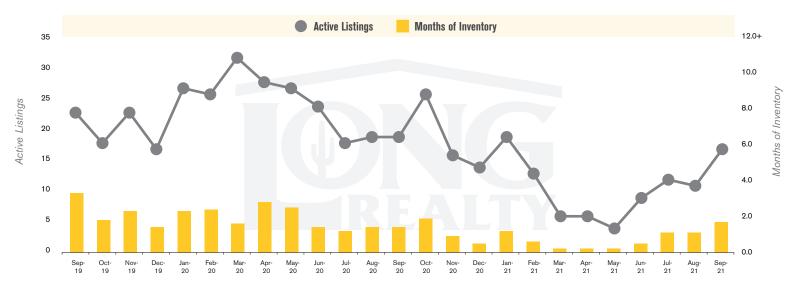

#### **ACTIVE LISTINGS AND MONTHS OF INVENTORY QUAIL CREEK**

Ryan Brown (520) 392-1805 | RyanBrown@LongRealty.com

Long Realty Company

QUAIL CREEK | OCTOBER 2021

QUAIL CREEK | OCTOBER 2021

In the Quail Creek area, September 2021 active inventory was 17, a 11% decrease from September 2020. There were 10 closings in September 2021, a 29% decrease from September 2020. Year-to-date 2021 there were 162 closings, a 31% increase from year-to-date 2020. Months of Inventory was 1.7, up from 1.4 in September 2020. Median price of sold homes was \$366,450 for the month of September 2021, up 5% from September 2020. The Quail Creek area had 18 new properties under contract in September 2021, unchanged from September 2020.