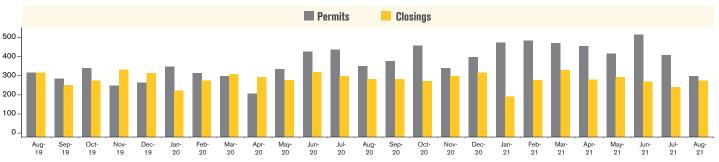

#### **NEW HOME PERMITS AND CLOSINGS** TUCSON METRO

**Source:** RLBrownReports/Bright Future Real Estate Research

For August 2021, new home permits were down 3% and new home closings were down 14% from August 2020.